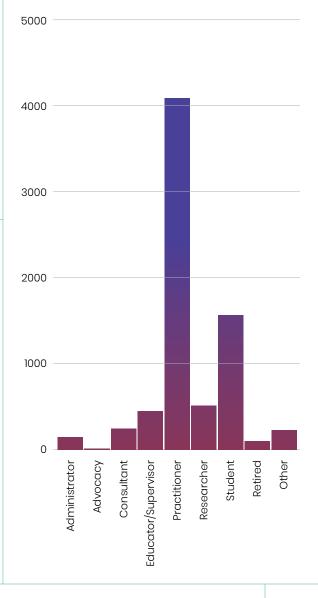

UTURE PSYCHOLOGISTS!

With an average attendance of between 1,200 and 2,000 delegates, the CPA's Annual National Convention brings together the nation's best and brightest practitioners, researchers, educators, and students. As the premier psychology convention in Canada, it covers diverse and socially relevant topics via different types of presentations, including but not limited to keynote lectures, workshops, symposia, spoken presentations, and poster presentations.

We are excited to bring our convention back to the city of Toronto, with select on-demand options for those delegates not attending the convention in person.

## ABOUT THE CPA'S Membership

In 2022, the CPA had **7,273** Members and Affiliates



### **MEMBERSHIP BY CAREER STAGE**



### PRIMARY OCCUPATIONS OF CPA MEMBERS



### **EDUCATION LEVEL**

Many CPA Members pursue education at the doctorate level



## 2022 CPA CONVENTION Demographics

**1,388** delegates registered for the CPA's 83rd Annual National Convention in Calgary, Alberta. Of those, **36%** were attending a CPA Convention for the very first time.



FIRST TIME ATTENDEES 36%



### **CONVENTION ATTENDANCE**

| TORONTO       | 2011 |  |     | 2000 ± |
|---------------|------|--|-----|--------|
| HALIFAX       | 2012 |  |     | 1600 ± |
| QUEBEC CITY   | 2013 |  |     | 1600 ± |
| VANCOUVER     | 2014 |  |     | 1500 ± |
| OTTAWA        | 2015 |  |     | 1800 ± |
| VICTORIA      | 2016 |  |     | 1300 ± |
| TORONTO       | 2017 |  |     | 1800 ± |
| MONTRÉAL ICAP | 2018 |  |     | 3000 ± |
| HALIFAX       | 2019 |  |     | 1400 ± |
| VIRTUAL