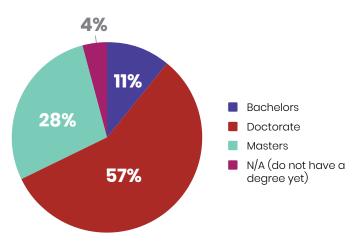

### **EDUCATION LEVEL**

Many CPA Members pursue education at the doctorate level