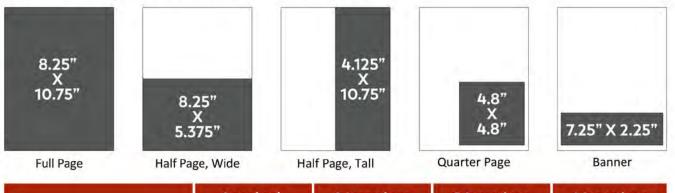

| AD TYPE                                  | AD<br>Dimensions* | COST  | <b>INCREASE YOUR VISIBILITY!</b><br>Receive logo recognition as a CPA Convention Sponsor on the CPA<br>Convention Website, the Convention Mobile App, and in the Convention<br>Program for an additional cost. |
|------------------------------------------|-------------------|-------|----------------------------------------------------------------------------------------------------------------------------------------------------------------------------------------------------------------|
| Full Page – Back<br>Outside Cover Colour | 7.5" w X 9.5" t   | \$950 | \$1,200                                                                                                                                                                                                        |
| Full Page                                | 7.5" w X 9.5" t   | \$800 | \$1,050                                                                                                                                                                                                        |
| Half Page Tall                           | 3.5" w X 9.5" t   | \$650 | \$900                                                                                                                                                                                                          |
| Half Page Wide                           | 7.5" w X 4.5" t   | \$650 | \$900                                                                                                                                                                                                          |
| Quarter Page Tall                        | 3.5 w X 4.5" t    | \$400 | \$650                                                                                                                                                                                                          |
| Quarter Page Wide                        | 7.5 w X 2.25" t   | \$400 | \$650                                                                                                                                                                                                          |