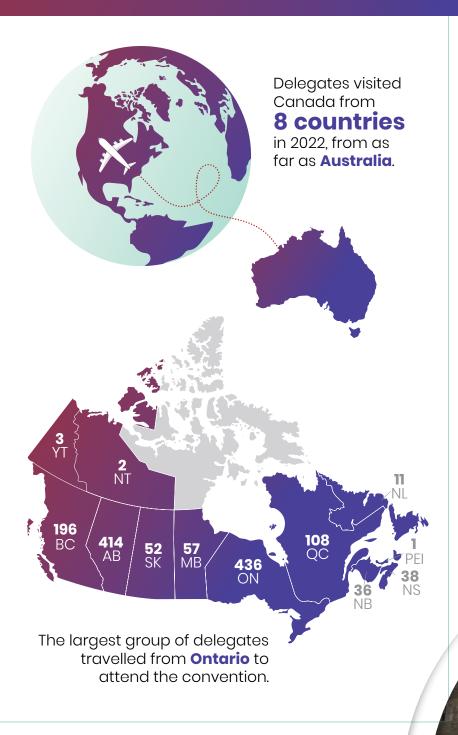

### 2022 CONVENTION OVERVIEW 1,388

Attendees

608 Snapshot Presentations

**479** Poster Presentations

**54** Symposia

14 Continuing Professional Development Workshops

**12** Provinces and Territories Represented