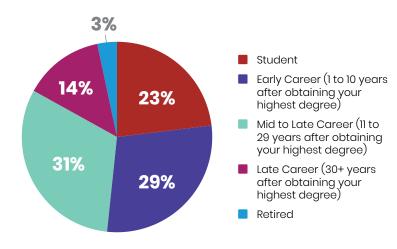

tion

### REACH THOUSANDS OF CURRENT AND FUTURE PSYCHOLOGISTS!

With an average attendance of between 1,200 and 2,000 delegates, the CPA's Annual National Convention brings together the nation's best and brightest practitioners, researchers, educators, and students. As the premier psychology convention in Canada, it covers diverse and socially relevant topics via different types of presentations, including but not limited to keynote lectures, workshops, symposia, spoken presentations, and poster presentations.

We are excited to bring our convention back to the city of Toronto, with select on-demand options for those delegates not attending the convention in person.

## ABOUT THE CPA'S Membership

In 2022, the CPA had **7,273** Members and Affiliates



### **MEMBERSHIP BY CAREER STAGE**



### PRIMARY OCCUPATIONS OF CPA MEMBERS



### **EDUCATION LEVEL**

Many CPA Members pursue education at the doctorate level



## 2022 CPA CONVENTION Demographics

**1,388** delegates registered for the CPA's 83rd Annual National Convention in Calgary, Alberta. Of those, **36%** were attending a CPA Convention for the very first time.



FIRST TIME ATTENDEES 36%



### **CONVENTION ATTENDANCE**

| TORONTO       | 2011 |  |     | 2000 ± |
|---------------|------|--|-----|--------|
| HALIFAX       | 2012 |  |     | 1600 ± |
| QUEBEC CITY   | 2013 |  |     | 1600 ± |
| VANCOUVER     | 2014 |  |     | 1500 ± |
| OTTAWA        | 2015 |  |     | 1800 ± |
| VICTORIA      | 2016 |  |     | 1300 ± |
| TORONTO       | 2017 |  |     | 1800 ± |
| MONTRÉAL ICAP | 2018 |  |     | 3000 ± |
| HALIFAX