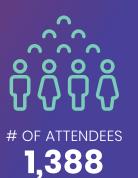

### 2022 CONVENTION OVERVIEW 1,388

Attendees

608 Snapshot Presentations

**479** Poster Presentations

**54** Symposia

14 Continuing Professional Development Workshops

**12** Provinces and Territories Represented

## 2022 CPA CONVENTION Demographics

**1,388** delegates registered for the CPA's 83rd Annual National Convention in Calgary, Alberta. Of those, **36%** were attending a CPA Convention for the very first time.